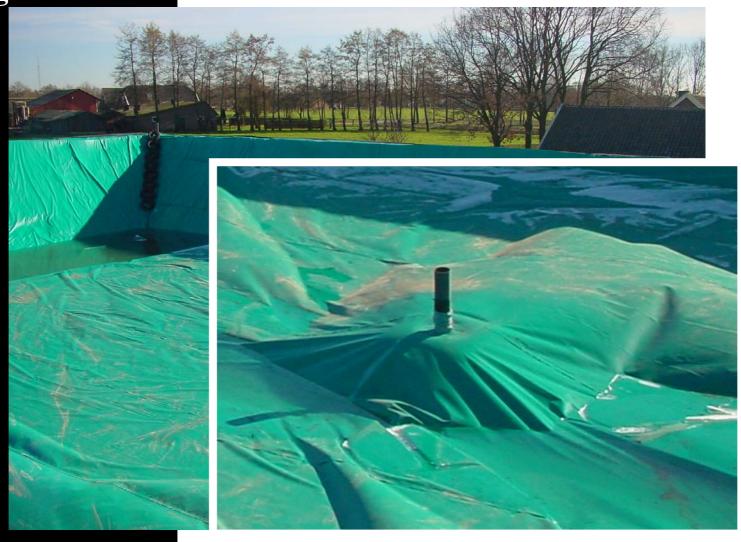

**Sealing the Genatex 850-flap to the bottom liner** 

Placing the floating cushion on top of the clamp flange with throttle cap

Detail picture of connection of the cover sheet to the floating cushion

**Top sheet and connection to the floating cushion** 