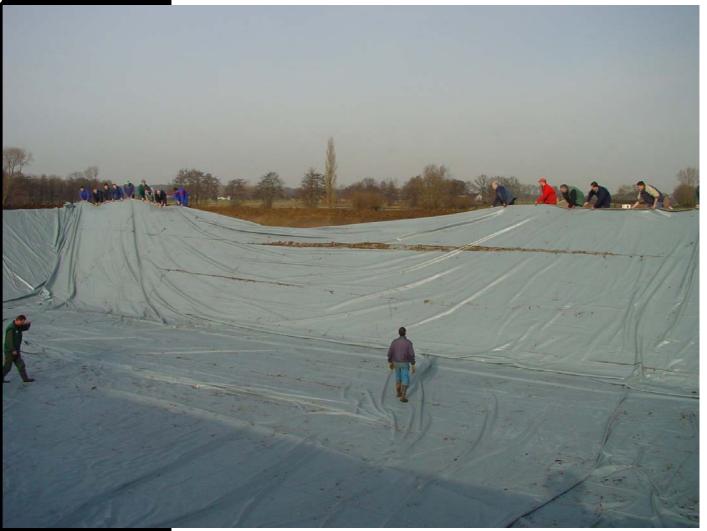

Unloading the Fecatex sheet from the crate

**Assistance of helping hands** 

**Assistance of helping hands** 

Unfolding the sheet, under supervision of Genap

Unfolding the sheet, under supervision of Genap

Fasten the sheet in the bank / V-shaped trench

Install gas drainage between the two sheets

Connect drain to the degassing pipe

**Clamp flange with throttle cap for inlet - outlet of slurry** 

Preparation for connections clamp flange and throttle cap