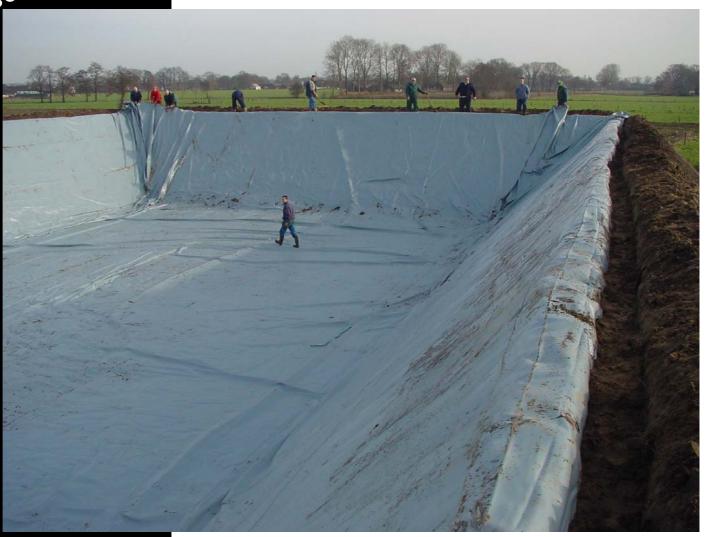

Fasten the sheet in the bank / V-shaped trench

Install gas drainage between the two sheets

Connect drain to the degassing pipe

**Clamp flange with throttle cap for inlet - outlet of slurry** 

Preparation for connections clamp flange and throttle cap