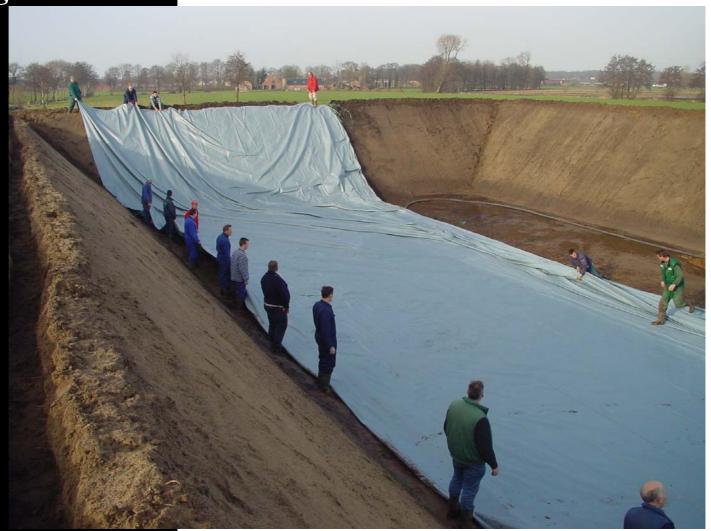

Unloading the Fecatex sheet from the crate

**Assistance of helping hands** 

**Assistance of helping hands** 

Unfolding the sheet, under supervision of Genap

Unfolding the sheet, under supervision of Genap

Fasten the sheet in the bank / V-shaped trench

Install gas drainage between the two sheets

Connect drain to the degassing pipe

**Clamp flange with throttle cap for inlet - outlet of slurry** 

Preparation for connections clamp flange and throttle cap