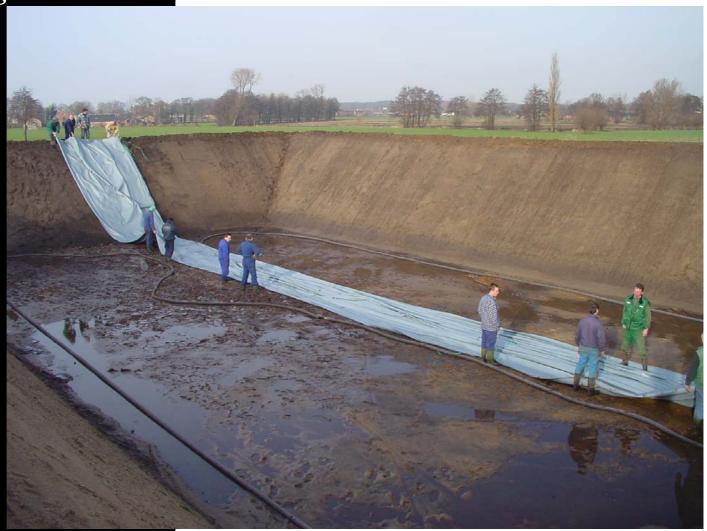

Unloading the Fecatex sheet from the crate

**Assistance of helping hands** 

**Assistance of helping hands** 

Unfolding the sheet, under supervision of Genap

Unfolding the sheet, under supervision of Genap

Fasten the sheet in the bank / V-shaped trench

Install gas drainage between the two sheets

Connect drain to the degassing pipe

**Clamp flange with throttle cap for inlet - outlet of slurry** 

Preparation for connections clamp flange and throttle cap