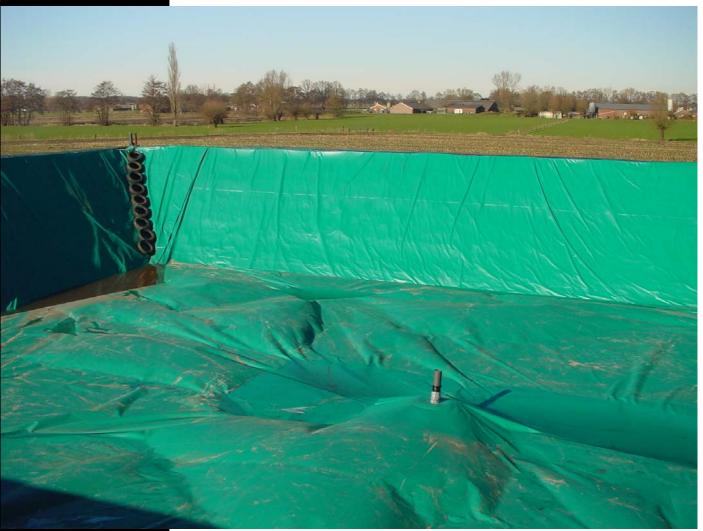

**Sealing the Genatex 850-flap to the bottom liner** 

Placing the floating cushion on top of the clamp flange with throttle cap

Detail picture of connection of the cover sheet to the floating cushion

**Top sheet and connection to the floating cushion** 