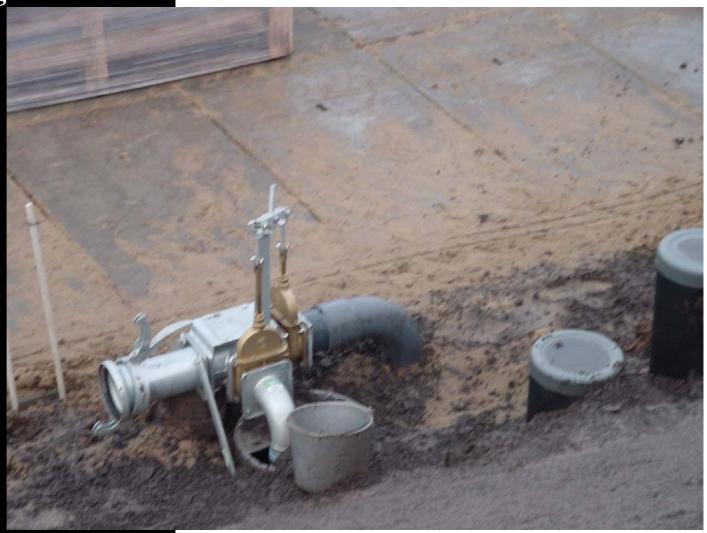

Filling station with in- and outlet piece

Drainage

Drainage

**Instructions on the crate** 

Unfolding instructions for the liner

**Degassing–floating cushion and accessories** 

Unloading the Fecatex sheet from the crate

Fasten the sheet in the bank / V-shaped trench

Install gas drainage between the two sheets

Connect drain to the degassing pipe

**Clamp flange with throttle cap for inlet - outlet of slurry** 

Preparation for connections clamp flange and throttle cap