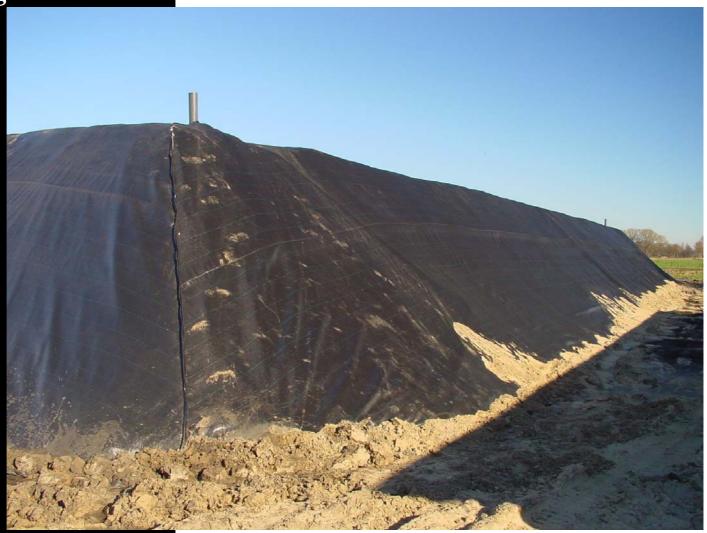

Finished reservoir with bank protection

**Detail picture of stitched corner** 

Complete reservoir: Fecatex bottom sheet including Genatex 850 green cover sheet and bank protection