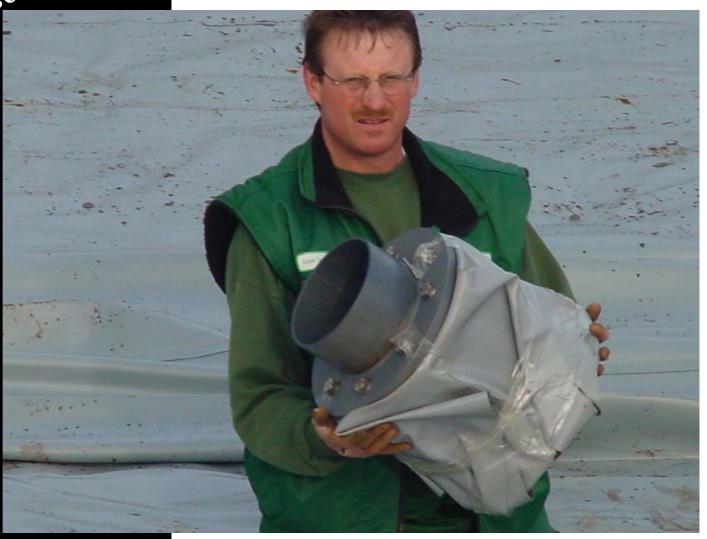

**Sealing the Genatex 850-flap to the bottom liner** 

Placing the floating cushion on top of the clamp flange with throttle cap

Detail picture of connection of the cover sheet to the floating cushion

**Top sheet and connection to the floating cushion** 