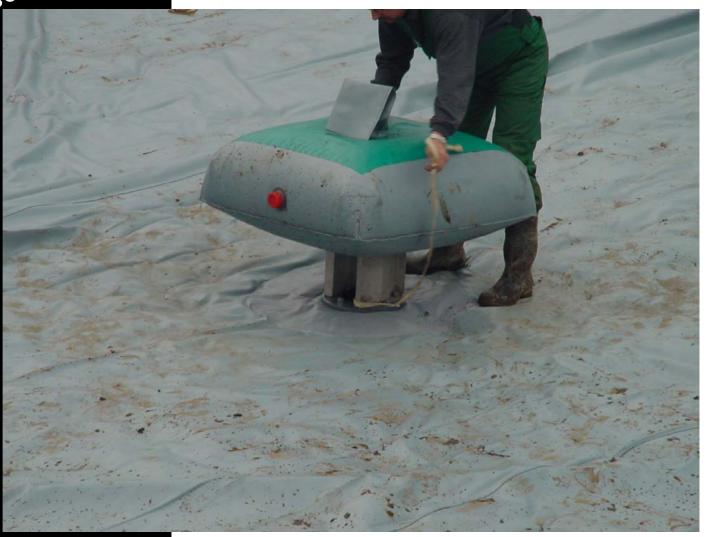

**Sealing the Genatex 850-flap to the bottom liner** 

Placing the floating cushion on top of the clamp flange with throttle cap

Detail picture of connection of the cover sheet to the floating cushion

**Top sheet and connection to the floating cushion** 