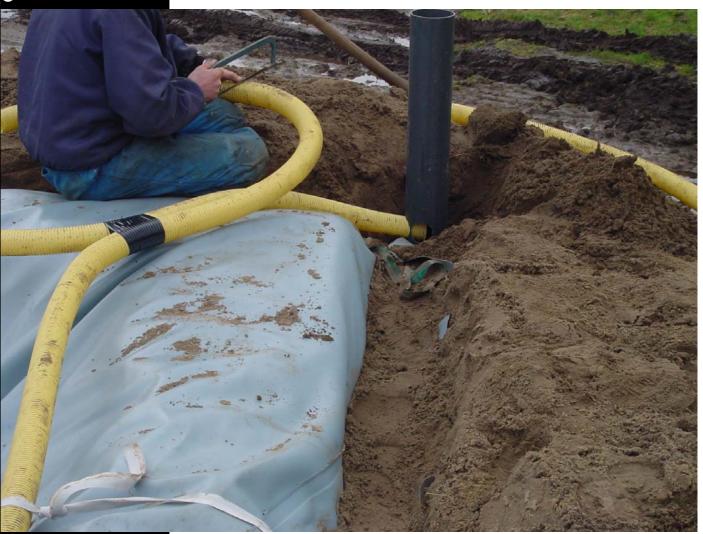

Fasten the sheet in the bank / V-shaped trench

Install gas drainage between the two sheets

Connect drain to the degassing pipe

**Clamp flange with throttle cap for inlet - outlet of slurry** 

Preparation for connections clamp flange and throttle cap