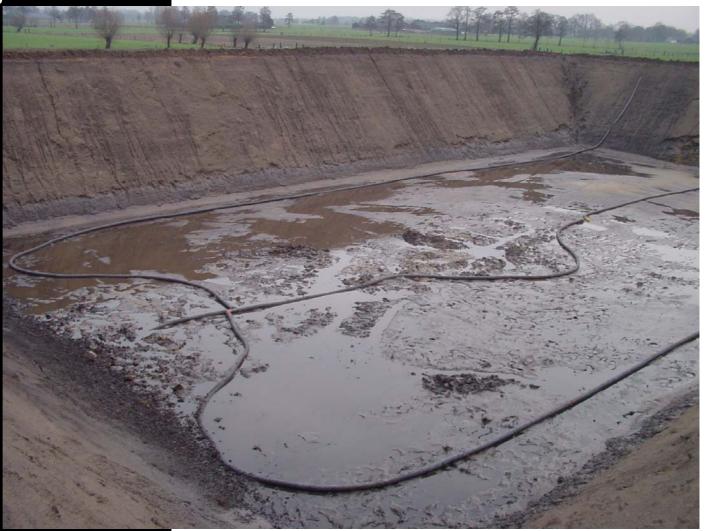

Fasten the sheet in the bank / V-shaped trench

Install gas drainage between the two sheets

Connect drain to the degassing pipe

**Clamp flange with throttle cap for inlet - outlet of slurry** 

Preparation for connections clamp flange and throttle cap