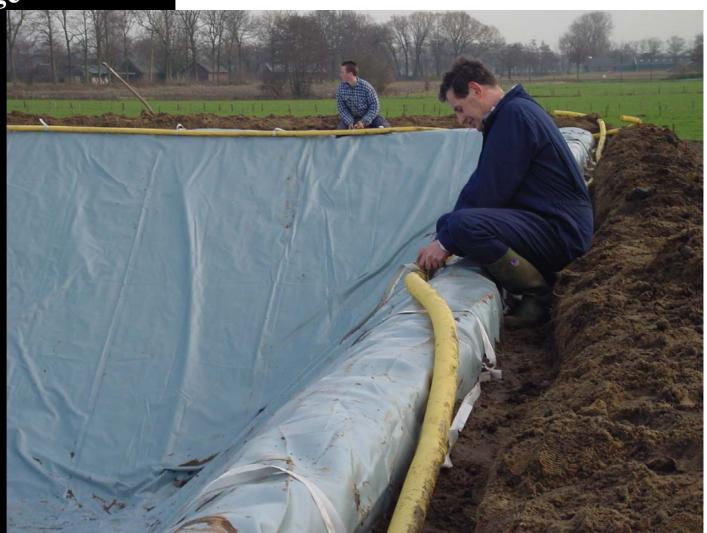

Fasten the sheet in the bank / V-shaped trench

Install gas drainage between the two sheets

Connect drain to the degassing pipe

**Clamp flange with throttle cap for inlet - outlet of slurry** 

Preparation for connections clamp flange and throttle cap