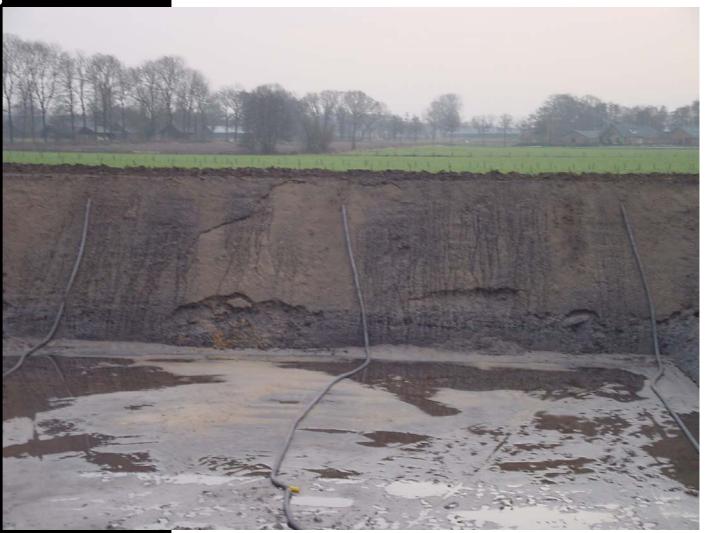

Fasten the sheet in the bank / V-shaped trench

Install gas drainage between the two sheets

Connect drain to the degassing pipe

**Clamp flange with throttle cap for inlet - outlet of slurry** 

Preparation for connections clamp flange and throttle cap