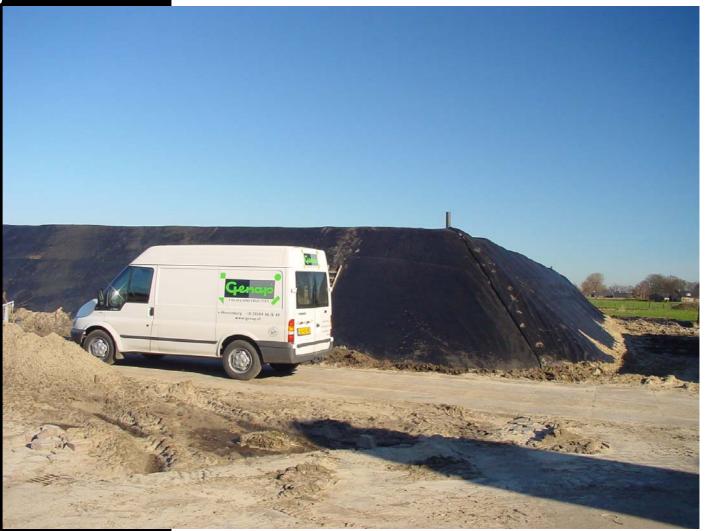

Finished reservoir with bank protection

**Detail picture of stitched corner** 

Complete reservoir: Fecatex bottom sheet including Genatex 850 green cover sheet and bank protection