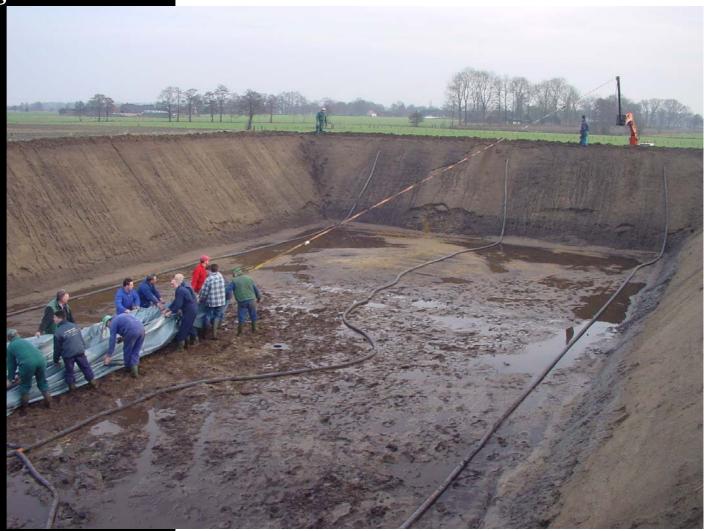

Unloading the Fecatex sheet from the crate

**Assistance of helping hands** 

**Assistance of helping hands** 

Unfolding the sheet, under supervision of Genap

Unfolding the sheet, under supervision of Genap

Fasten the sheet in the bank / V-shaped trench

Install gas drainage between the two sheets

Connect drain to the degassing pipe

**Clamp flange with throttle cap for inlet - outlet of slurry** 

Preparation for connections clamp flange and throttle cap