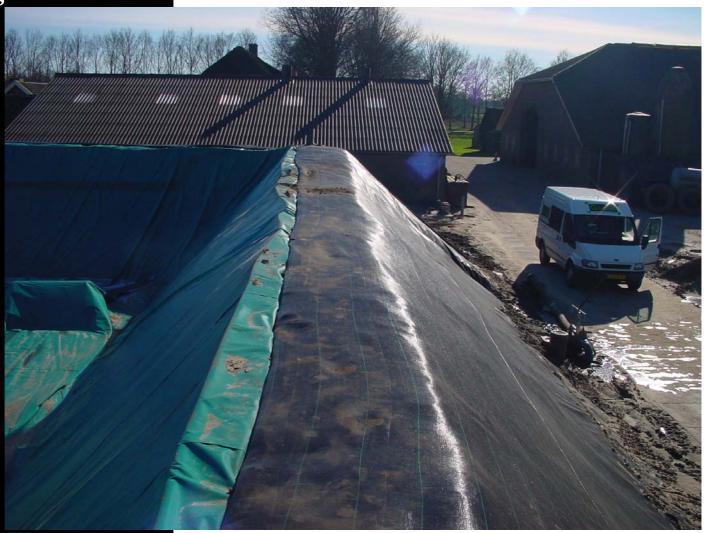

Finished reservoir with bank protection

**Detail picture of stitched corner** 

Complete reservoir: Fecatex bottom sheet including Genatex 850 green cover sheet and bank protection