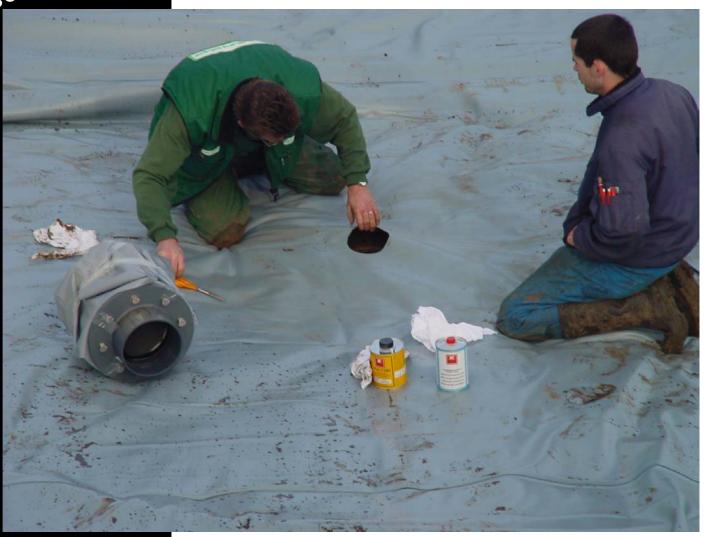

Fasten the sheet in the bank / V-shaped trench

Install gas drainage between the two sheets

Connect drain to the degassing pipe

**Clamp flange with throttle cap for inlet - outlet of slurry** 

Preparation for connections clamp flange and throttle cap

**Sealing the Genatex 850-flap to the bottom liner** 

Placing the floating cushion on top of the clamp flange with throttle cap

Detail picture of connection of the cover sheet to the floating cushion

**Top sheet and connection to the floating cushion** 