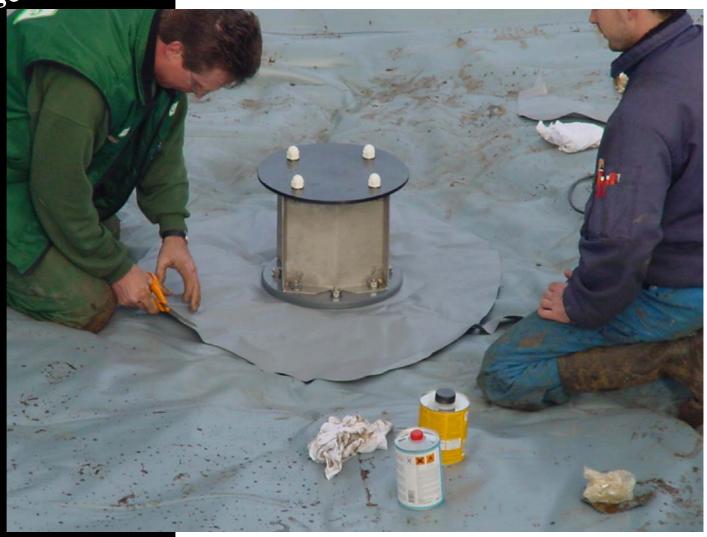

**Sealing the Genatex 850-flap to the bottom liner** 

Placing the floating cushion on top of the clamp flange with throttle cap

Detail picture of connection of the cover sheet to the floating cushion

**Top sheet and connection to the floating cushion** 