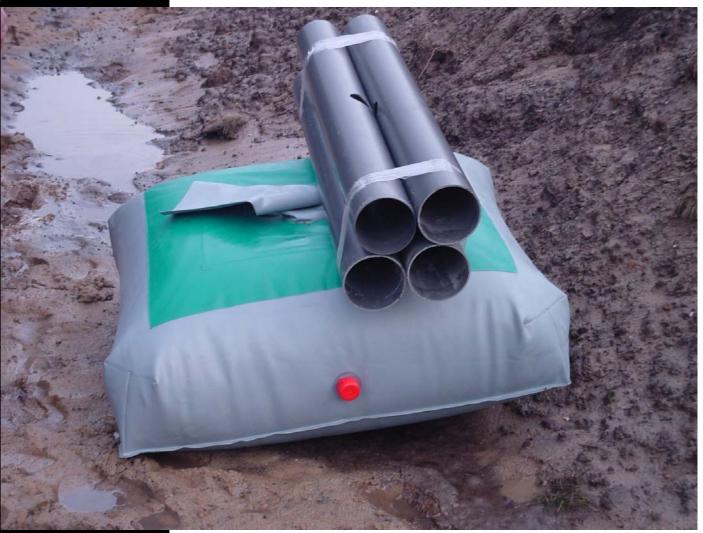

Filling station with in- and outlet piece

Drainage

Drainage

**Instructions on the crate** 

Unfolding instructions for the liner

**Degassing–floating cushion and accessories** 

Unloading the Fecatex sheet from the crate