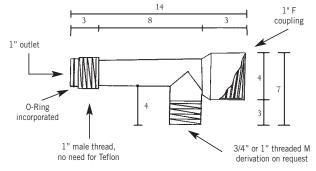

## Features

- For quick assembly of valve groups, without needing Teflon or adhesives
- Allows rotation of manifolds without leaks thanks to O-ring seal
- Simplifies servicing.

#### MANIFOLD DIMENSIONS (cm.)

# C o d e

IT-FMV020-1 IT-FMV025-1

1" F x <sup>3</sup>/<sub>4</sub>" M x 1" M manifold (1) 1" F x 1" M x 1" M manifold (2)