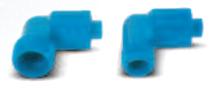

#### Features

- $\frac{1}{2}$  or  $\frac{3}{4}$  male thread
- Automatic threading of the hose onto the elbow union without, teflon etc.
- 90° design for easy installation
- Maximum working pressure 7 bar
- Use it with Super Blue Flex Hose.

## C o d e

IT-FEM1515 IT-FEM2015

| <sup>1</sup> / <sub>2</sub> " | male Self-threading Elbow |
|-------------------------------|---------------------------|
| 3/4"                          | male Self-threading Elbow |