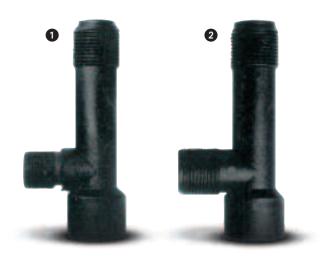

## Features

- For quick assembly of valve groups, without needing Teflon or adhesives
- Allows rotation of manifolds without leaks thanks to O-ring seal
- Simplifies servicing.

#### MANIFOLD DIMENSIONS (cm.)

# C o d e

IT-FMV020-1 IT-FMV025-1

1" F x <sup>3</sup>/<sub>4</sub>" M x 1" M manifold (1) 1" F x 1" M x 1" M manifold (2)