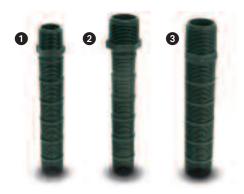

For use with sprayheads and bubblers. Simply screw the sprayhead to the extension and cut to required height.

## Code

| IT-TPR1515-1 | $\frac{1}{2}$ " x $\frac{1}{2}$ " cut off riser (1)             |
|--------------|-----------------------------------------------------------------|
| IT-TPR1520-1 | ${}^{3}\!/_{4}$ " x ${}^{1}\!/_{2}$ " threaded adjustable riser |
| IT-TPR2020-1 | ${}^{3}/_{4}$ " x ${}^{3}/_{4}$ " cut off riser (3)             |
| IT-TPR1520-1 | ${}^{3}/_{4}$ " x ${}^{1}/_{2}$ " cut off riser (2)             |