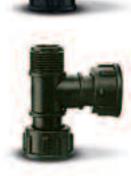

5

Tee and elbow fittings with swivel joints for quick valve installation, made of polypropylene.

Code

**IT-FPT9224** 

Modular Tee fitting 1"SJ x 1"SJ x 1"SJ

IT-FPT9260

Modular Tee fitting 1"M x 1"SJ x 1"SJ

CUT-OFF RISERS