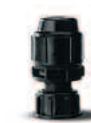

swivel joints for quick valve installation, made of polypropylene.

Code

**IT-FPT9224** 

Modular Tee fitting 1"SJ x 1"SJ x 1"SJ



IT-FPT9260

Modular Tee fitting 1"M x 1"SJ x 1"SJ



CUT-OFF RISERS

For use with sprayheads and bubblers. Simply screw the sprayhead to the extension and cut to required height.



## Code

| IT-TPR1515-1 | $\frac{1}{2}$ " x $\frac{1}{2}$ " cut off riser (1)             |
|--------------|-----------------------------------------------------------------|
| IT-TPR1520-1 | ${}^{3}\!/_{4}$ " x ${}^{1}\!/_{2}$ " threaded adjustable riser |
| IT-TPR2020-1 | ${}^{3}/_{4}$ " x ${}^{3}/_{4}$ " cut off riser (3)             |
| IT-TPR1520-1 | ${}^{3}/_{4}$ " x ${}^{1}/_{2}$ " cut off riser (2)             |

Code

IT-FPC9232 Modular compression fitting Ø 32 mm x 1"G



## Code

| IT-FPE9218 | Modular elbow<br>fitting<br>1"SJ x 1"SJ |       |
|------------|-----------------------------------------|-------|
| IT-FPE9220 | Modular elbow<br>fitting<br>1"M x 1"SJ  | ELBOW |



## Code







**D**RAIN VALVES

- A spring automatically opens the valve when the pressure drops below 0,2 bar
- Used to drain out the piping after watering has been completed.

## Code

IT-VAD0150 IT-VPD0150

<sup>1</sup>/<sub>2</sub>" M drain valve in bronze  $1/_2$ " M drain valve in plastic