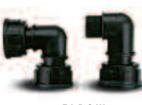

## Code

| IT-FPE9218 | Modular elbow<br>fitting<br>1"SJ x 1"SJ |       |
|------------|-----------------------------------------|-------|
| IT-FPE9220 | Modular elbow<br>fitting<br>1"M x 1"SJ  | ELBOW |