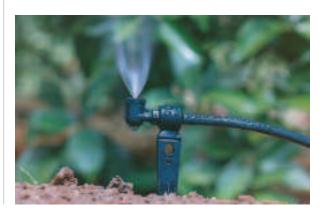

## Applications

The fogger is ideal for irrigating landscape shrubs and trees where a fine mist spray is required at low volumes and low pressures. Foggers can also assist in temperature control and to increase humidity in hot, dry climates. It's rugged nylon construction and easy disassembly allow for carefree operation.

## Features

- Proven hydraulic (vortex) design
- Available in three nominal flow rates:
  - SFL/SFJ 408 8 lph
  - SFL/SFJ 412 12 lph
  - SFL/SFJ 416 16 lph
- Recommended operating pressure: 2,25 Bar
- Diameter of throw is approximately: 0,6 to 1,5 meters
- Rugged nylon construction with no moving parts
- Both barbed (SFJ) and 1/8" threaded (SFL) connections available
- Both versions disassemble for easy servicing
- Barbed fogger (SFJ4xx) attaches directly onto LLDPE Hose or 1/4" (4mm) micro-distribution hose and can be used with locator stake
- 1/8" threaded fogger (SFL4xx) attaches directly to 1/8" threaded connection or threaded fogger stake